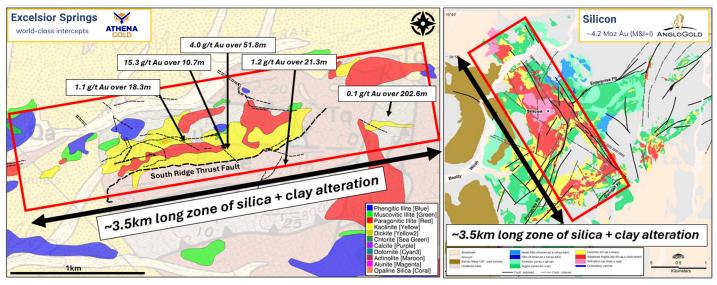

### **Nevada's Walker Lane Trend: Excelsior Springs**

## Walker Lane, Nevada: Excelsior Springs

#### Size of the prize: An analog to Anglo Gold's Silicon Project

- Same deposit type in the same mining jurisdiction
  - Silicon, like Excelsior, comprised historical underground mines associated with silica and clay alteration, that now make for an open-pit target
- Similar drill intercepts, similar alteration footprint, similar structural setting
  - Silicon's discovery hole returned similar grade-thickness intercepts as Excelsior's Western Slope discovery hole