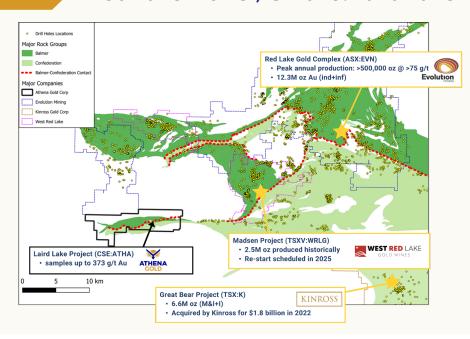

#### Ontario's Red Lake District: Laird Lake

### Red Lake District, Ontario: Laird Lake

- >30M oz Au produced from amongst the highest-grade mines globally
- Long mining history dating back to 1920s, with local workforce and infrastructure
- Recent sampling returned 373 g/t Au