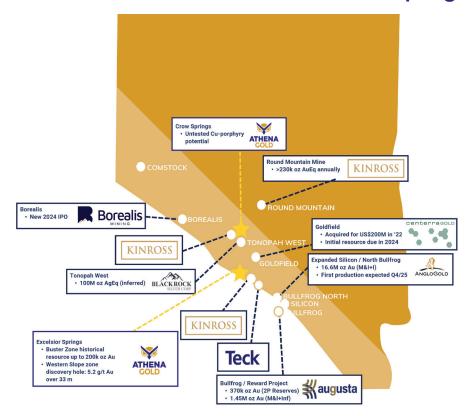

### **Nevada's Walker Lane Trend: Excelsior Springs**

## Walker Lane, Nevada: Excelsior Springs

#### Size of the prize: An analog to Anglo Gold's Silicon Project

- Same deposit type in the same mining jurisdiction
  - Silicon, like Excelsior, comprised historical underground mines associated with silica and clay alteration, that now make for an open-pit target
- Similar drill intercepts, similar alteration footprint, similar structural setting
  - Silicon's discovery hole returned similar grade-thickness intercepts as Excelsior's Western Slope discovery hole