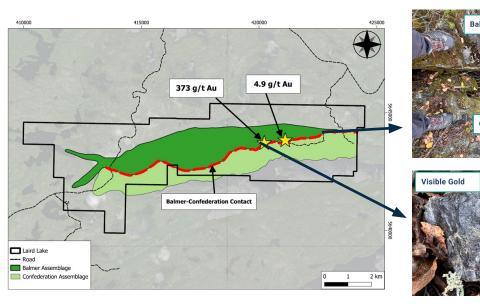

#### Ontario's Red Lake District: Laird Lake

### Red Lake District, Ontario: Laird Lake

- >30M oz Au produced from amongst the highest-grade mines globally
- Long mining history dating back to 1920s, with local workforce and infrastructure
- Recent sampling returned 373 g/t Au