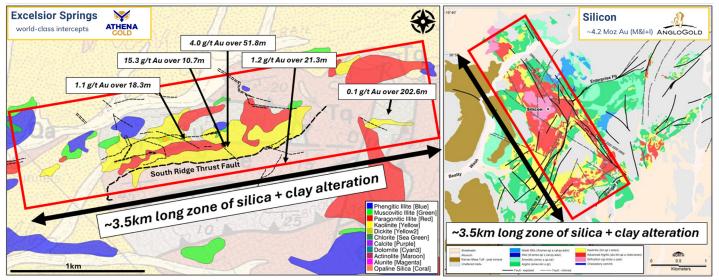

### Size of the prize: An analog to Anglo Gold's Silicon Project

- Same deposit type in the same mining jurisdiction

   Silicon, like Excelsior, comprised historical underground mines associated with silica and clay alteration, that now make for an open-pit target
- Similar drill intercepts, similar alteration footprint, similar structural setting
  - Silicon's discovery hole returned similar grade-thickness intercepts as Excelsior's Western Slope discovery hole