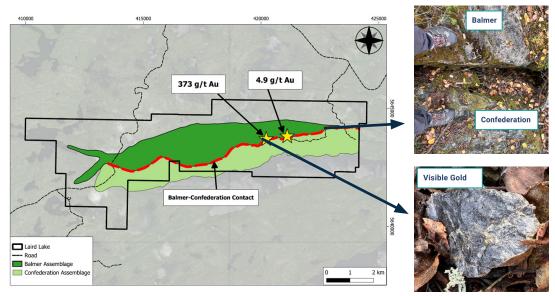

# **Exploring in Prolific Gold Belts**

Factsheet | April 2025

ATHENA

Athena Gold is a leader in mineral exploration, specializing in the acquisition and development high-potential of properties. The company is committed to uncovering and advancing valuable precious and base metal assets in North America. The Laird Lake gold project is in Ontario's Red Lake Gold District, spanning 4,158 hectares with promising results up to 373 g/t Au in bedrock, situated near established mines. Another key asset is the Excelsior Springs Au-Ag, is in Nevada's Walker Lane Trend, encompassing 1,675 hectares and includes three historic mines where recent drills revealed 5.2 g/t Au over 33 m.

# Red Lake District, Ontario: Laird Lake

- >30M oz Au produced from amongst the highest-grade mines globally
- Long mining history dating back to 1920s, with local workforce and infrastructure
- Recent sampling returned 373 g/t Au