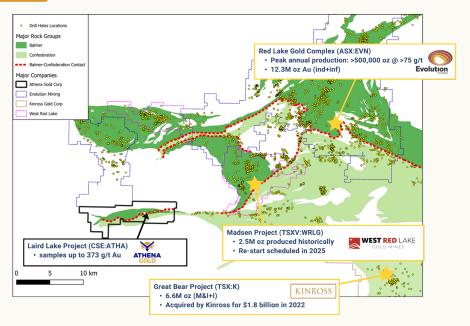

# **Exploring in Prolific Gold Belts**

Factsheet | April 2025

ATHENA

Athena Gold is a leader in mineral exploration, specializing in the acquisition and development high-potential of properties. The company is committed to uncovering and advancing valuable precious and base metal assets in North America. The Laird Lake gold project is in Ontario's Red Lake Gold District, spanning 4,158 hectares with promising results up to 373 g/t Au in bedrock, situated near established mines. Another key asset is the Excelsior Springs Au-Ag, is in Nevada's Walker Lane Trend, encompassing 1,675 hectares and includes three historic mines where recent drills revealed 5.2 g/t Au over 33 m.

## **Ontario's Red Lake District: Laird Lake**

# Red Lake District, Ontario: Laird Lake

- >30M oz Au produced from amongst the highest-grade mines globally
- Long mining history dating back to 1920s, with local workforce and infrastructure
- Recent sampling returned 373 g/t Au