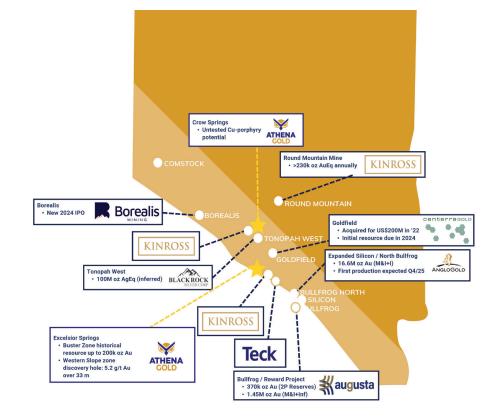

## Nevada's Walker Lane Trend: Excelsior Springs

Share Structure (as of April 1, 2025)

| Shares Issued    | 239M          |
|------------------|---------------|
| Warrants         | 43M           |
| Stock Options    | 5.2M          |
| Fully Diluted    | 287M          |
| 52 Week High/Low | \$0.08/\$0.03 |

# Walker Lane, Nevada: Excelsior Springs

### Size of the prize: An analog to Anglo Gold's Silicon Project

- Same deposit type in the same mining jurisdiction

   Silicon, like Excelsior, comprised historical underground mines associated with silica and clay alteration, that now make for an open-pit target
- Similar drill intercepts, similar alteration footprint, similar structural setting
  - Silicon's discovery hole returned similar grade-thickness intercepts as Excelsior's Western Slope discovery hole